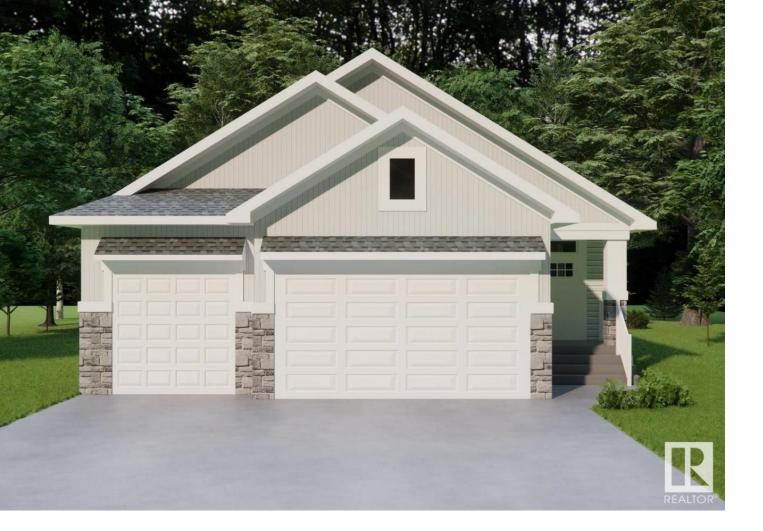

## 35 DARBY Crescent Spruce Grove AB

\$760.000

Welcome to the exquisite bungalow nestled in The Estates of Deer Park, meticulously crafted by Home Reflections Design. This stunning residence offers a harmonious blend of comfort and elegance, boasting a triple car garage for your convenience. The heart of the home is the living room, a cozy haven enriched by a built-in fireplace. Surrounding the fireplace, there are tastefully designed and built in bookshelves, adding character and functionality to the room. The kitchen is a culinary enthusiast's dream, featuring an open concept design that seamlessly connects to the living space. The centrepiece of this culinary masterpiece is the expansive island. This area is bathed in natural light, creating a warm and inviting ambiance. For added convenience, the main floor laundry is thoughtfully positioned. This efficient layout prioritizes functionality without compromising on style.