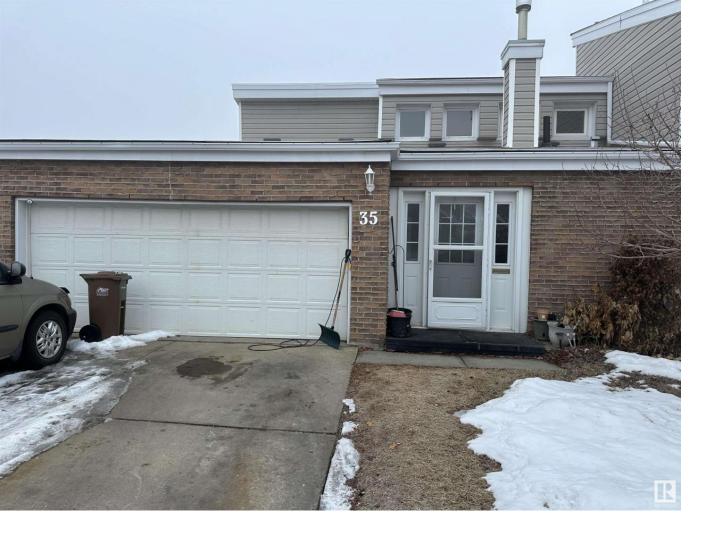

## 35 GRANDVIEW Ridge St. Albert AB

\$260,000

Situated in the well run complex of Grandview Ridge with a double attached garage. This unit has FOUR BEDROOMS upstairs a 5pce main bathroom and a 2pce ENSUITE! Lower level features a large kitchen, dining area and spacious living room. The basement is unfinished. Backing onto green space within the complex it is a great location!