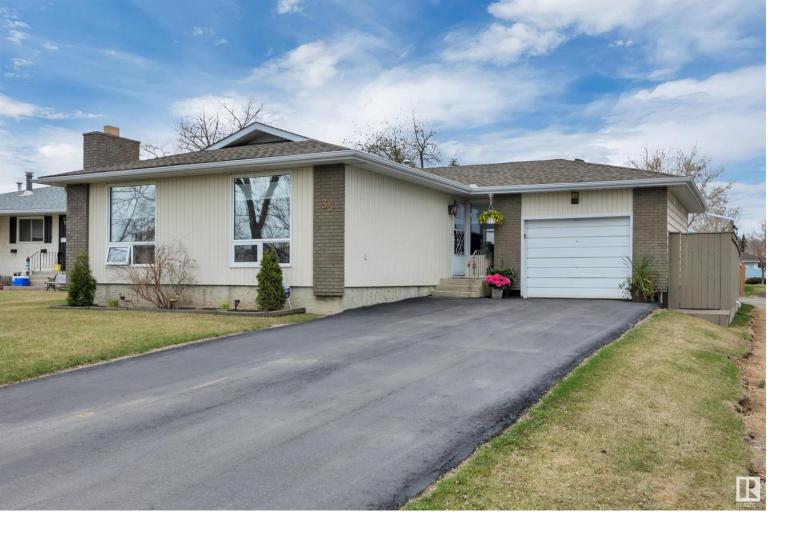

## 35 MOHAWK Crescent Leduc AB

\$399.900

INCREDIBLE YARD! RV PARKING! PRIDE OF OWNERSHIP! SIDE ENTRYWAY! GREAT LOCATION! This 1176 sq ft 4 bed, 2.5 bath well kept bungalow on desirable Mohawk Cres shows a 10! Feat: new shingles & asphalt driveway, hardwood & vinyl tile flooring, updated kitchen cabinets & countertops, rebuilt furnace, vinyl windows, painted vinyl siding & more! Large family room greets you at the entryway, w/ spacious dining & L shaped kitchen w/ newer cabinets, S/S appliances, pantry & room to add more lowers or island! 3 beds up, incl the primary w/ 2 pce ensuite. 4 pce bath & linen storage. The basement is fully finished, w/ 4th bedroom, large rec room for movie nights or ample play space for the kids, WET BAR for entertaining, 3 pce bath, & plenty of storage. Stunning yard, meticulously groomed over the years! Space for the RV, w/ ideal bonfire & concrete pad BBQ spot this summer. Let the kids roam & plant your garden! Single attached garage w/ alley access & tons of street parking; a must see on a prime lot!