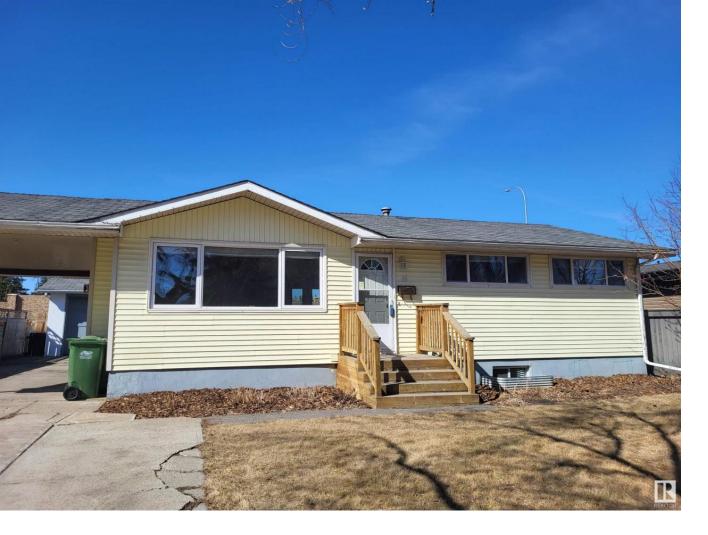

## 35 SPRUCE Crescent St. Albert AB

\$414,999

Recently semi remodeled 3 + 1 bedroom and two bath home in desirable Sturgeon Heights St Albert. Fantastic location with numerous schools, Trail systems, Fountain Park Pool and walking distance to downtown St Albert. This location can't be beat. The recent improvements include open concept kitchen, living room, new cabinets, quarts/butcher block countertops, large island, new copper light fixtures and flooring throughout the main. The main bathroom has new tile, vanity and fixtures.(50K RENO). The basement has a bedroom, bathroom and family room ideal for playroom/ guest space. The private backyard (backing St Albert trail with a HUGE new privacy wall) faces West and has plenty of room for growing family who could enjoy gardening and Recreation space. There is a huge double detached garage(27x23) for BIG truck parking or to store your toys. This area has numerous infills and the possibilities are endless.