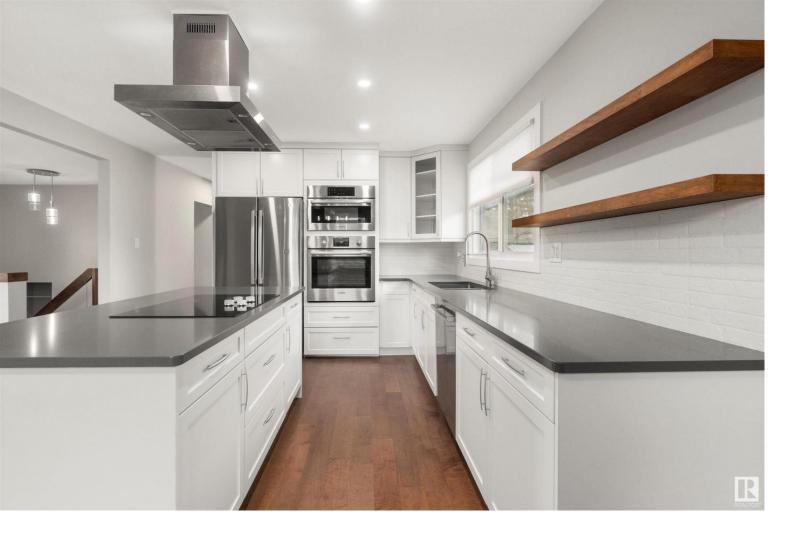

## 3515 112A Street Edmonton AB

\$549,900

Fabulous, FULLY RENOVATED BI LEVEL with 2 BEDROOMS UP & 3 BEDROOMS DOWNSTAIRS in GREENFIELD with a 22 x 24 GARAGE & RV PARKING in a great LOCATION. Professionally UPGRADED & UPDATED, this wonderful home features RICH ENGINEERED HARDWOOD throughout, from the front foyer that leads down to the lower level, or up to the main with CUSTOM GLASS & WOOD RAILINGS. A SUNLIT STYLE GREAT ROOM living area with a generous DINING ROOM & contemporary WHITE ISLAND KITCHEN featuring HI END, BUILT IN BOSCH STAINLESS APPLIANCES, QUARTZ counters & the latest open style CUSTOM WOOD SHELVING. Centrally located is a staircase that leads down to the back hall with access to the large back yard, patio & garage! There is a beautifully UPDATED BATHROOM with tile floors, tub/shower, double sinks & the primary & 2nd bedroom complete the main floor. NEW CARPETS in the SUNNY LOWER LEVELS 3 BEDROOMS & FAMILY ROOM plus a NEW 3 PC. BATH with CUSTOM SHOWER! NEW WASHER & DRYER! Inside & outside EVERYTHING IS DONE, JUST MOVE IN & ENJOY!