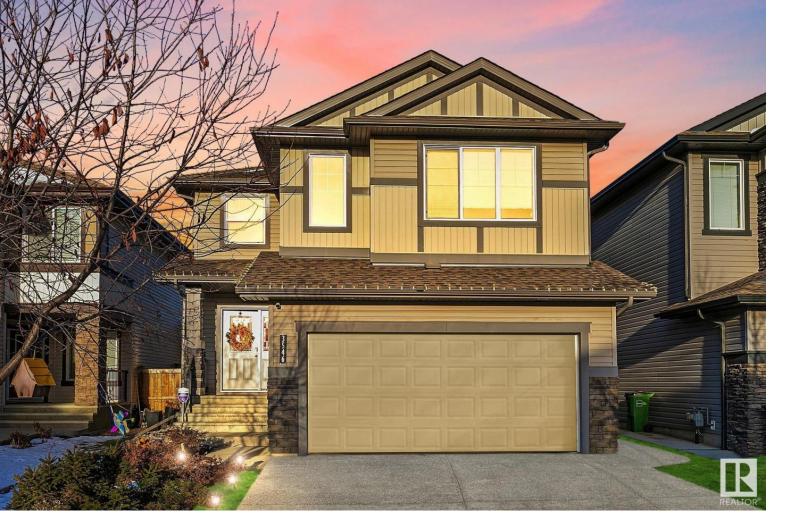

## 3546 CLAXTON Crescent Edmonton AB \$649,900

Welcome to your upgraded dream home with 3530 finished sq.ft in Chappelle! This meticulous home features A LEGAL BASEMENT SUITE WITH A SEPARATE ENTRANCE, versatile for EXTENDED FAMILY LIVING OR RENTAL INCOME. With TWO FURNACES, TWO HOT W sqft WATER TANKS, AND TWO APPLIANCE SETS, PLUS AIR CONDITIONING. Main level with ENGINEERED HARDWOOD FLOORS, QUARTZ COUNTERTOPS, AND A GAS FIREPLACE. Main floor includes a large pantry, pwdr room, and spacious mudroom. Upstairs boasts a PARTY-SIZED BONUS ROOM, THREE BEDROOMS, AND 2 FULL BATHROOMS, including a luxurious master suite with a laundry room. BSMT offers two additional bedrooms, one bathroom, a large kitchen, separate laundry (washer and dryer included), and ample storage BONUS OF A 2-CAR PARKING PAD ACCESSIBLE VIA THE BACK ALLEY. Close to a school and essential amenities, the property offers comfort and convenience. Easy highway access and proximity to the airport, this defines contemporary living. Upgrade your lifestyle in a home that exceeds expectations. Listing Presented By: