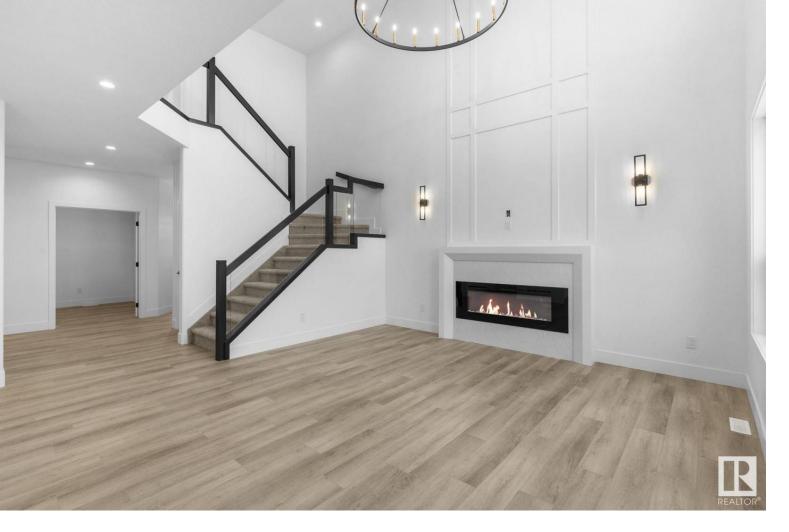

## 36 AVONLEA Way Spruce Grove AB \$678,800

This beautiful new build from New Era Luxury Homes features 2500+ sf, TRIPLE CAR GARAGE and a SIDE ENTRANCE. Open concept plan with a beautiful open to above great rm and electric FP. 9' main floor + basement ceilings. LVP flooring on main level with a den & huge Chef's kitchen featuring quartz counters, modern cabinetry, huge island and a walk thru pantry to mud rm. Staircase leads to 2nd level which includes a laundry rm, large bonus rm w/tray ceilings and 3 bedrooms. Master ensuite features a tiled shower with 10 mil glass, free standing tub + his/hers sinks. QUICK POSSESSION!