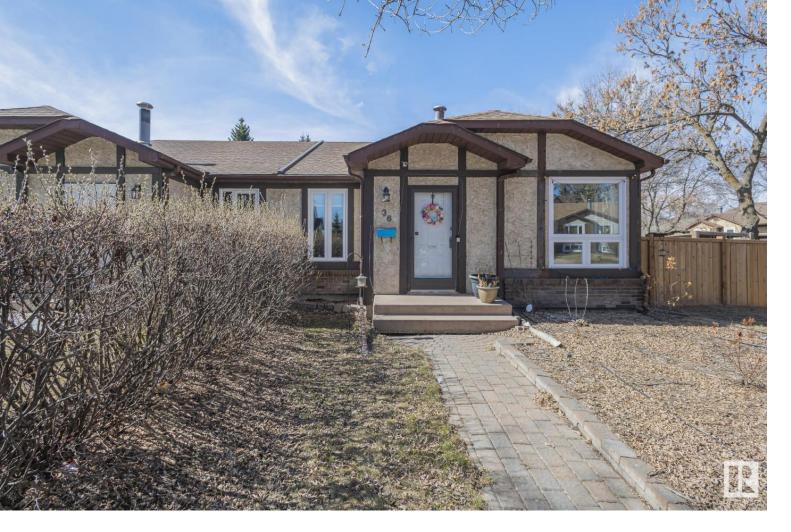

## 36 GARETH Place St. Albert AB

\$349,900

Opportunity knocks! This gorgeous 1/2 duplex in mature Grandin is looking for a new family to call it home. The last family really treated this house well, and it shows. Fresh paint, many upgrades, and a new fence are part of the upgrades that show pride of ownership in this, your next home. Walking distance to loads of shopping, dining, and most importantly Starbucks. You'll appreciate the big bright windows, modern touches, and developed basement. The double detached garage fits a truck, which is getting rare, and because it's a corner lot you don't have that long driveway that runs up the side of the house. In the winter you'll appreciate what we're saying here.