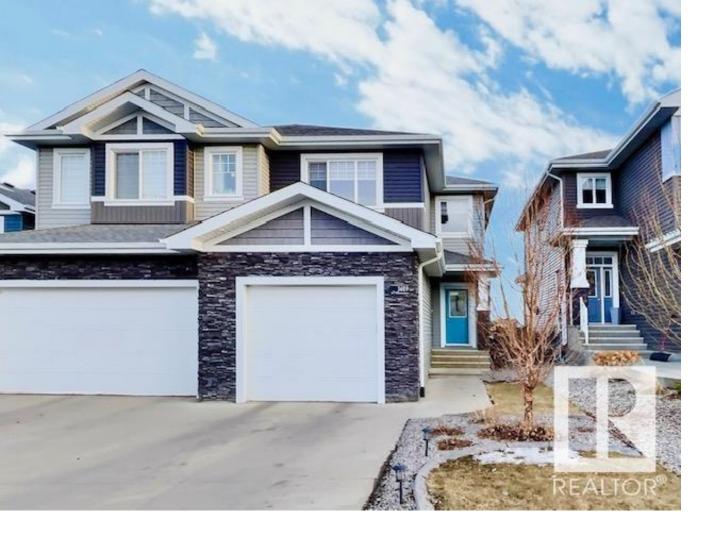

## 3609 Hummingbird Way Edmonton AB

INCREDIBLE VALUE & MODERN COMFORT in the heart of Starling in this stunning 2-Storey Half Duplex that backs onto a future walking trail. 3 Bdrms, 2.5 Baths, a spacious OPEN-CONCEPT layout complimented by beautiful lighting, bright windows, and designer touches throughout. The Kitchen features GRANITE countertops, plenty of storage in the glossy two-tone cabinetry, SS appliances, plus an eat-up island. Open to the Dining and Livingroom w/ cozy gas fireplace - perfect for family time. 3 Bdrms upstairs, incl a Primary Suite w/ ensuite and walk-in closet, a 4-pc Bath and convenient flex space. The Basement is unfinished and awaiting your touch. Outside, you'll love to entertain on your 2 Tier private deck with a gas bbq hook up and beautifully landscaped SUNNY SOUTH facing fenced yard that backs onto a future trail. Many upgrades, inc A/C. Come and enjoy everything this vibrant community has to offer - quick access to the Henday and only minutes to the Big Lake Natural Area and Lois Hole Prov Park.