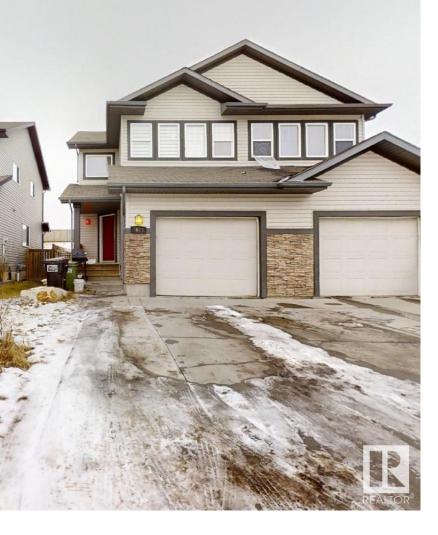

## 3613 11 Street Edmonton AB

\$388,900

Move to Tamarack - east of 17th street and south of the Whitemud. Executive half duplex two storey offers appr.1400 square feet . This home features hardwood flooring, six appliances including a front loading washer and dryer, oversized single attached garage, back deck, landscaped, fenced and many more great features. Main floor living room with tons of natural light and Gas fire place. Upstairs - three bedrooms two full baths including a four piece ensuite, plus a bonus room. Many updates including paint,bathroom fixtures and floors.Roughed-in plumbing for a three piece bath in the basement. Huge backyard with no neighbor at the back.Quiet family friendly neighbourhood ,close to all amenities Edmonton transit centre,Walmart,Landmark Cinema,Tim horton ,starbucks and list goes on.