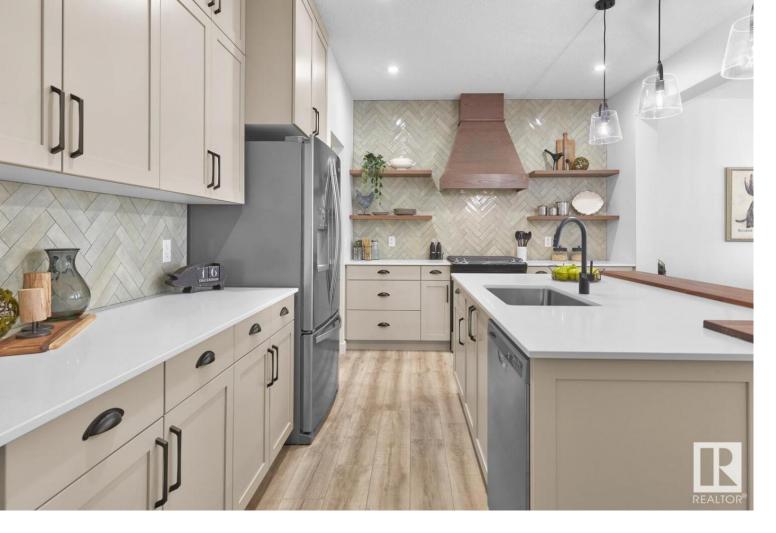

## 3652 214 Street Edmonton AB \$575,000

Welcome to Edgemont, an exciting growing community and where you will find this beautiful home, the Chaucer, built by Lincolnberg Homes Ltd - Your builder of choice for 9 years in a row. The floor plan allows for a fully functional life and features some fabulous upgrades and modern touches. The main floor of this home has the kitchen taking centre stage. Walk through butler's pantry, mud room, to the attached double garage. The dining area + great room flow from the kitchen allowing for a very functional entertaining space. A pocket office, half bathroom, + open staircase complete the main level. Upstairs, the grand primary suite, with a massive walk-in closet + spa-like 5-piece ensuite is privately located at one end of the hallway. The additional 2 bedrooms share a 4 piece bathroom, are complemented by a bonus room, convenient laundry room with linen closet. Don't forget about the Double attached garage. Photos are of Show home, interior colours are different, home is just starting construction.