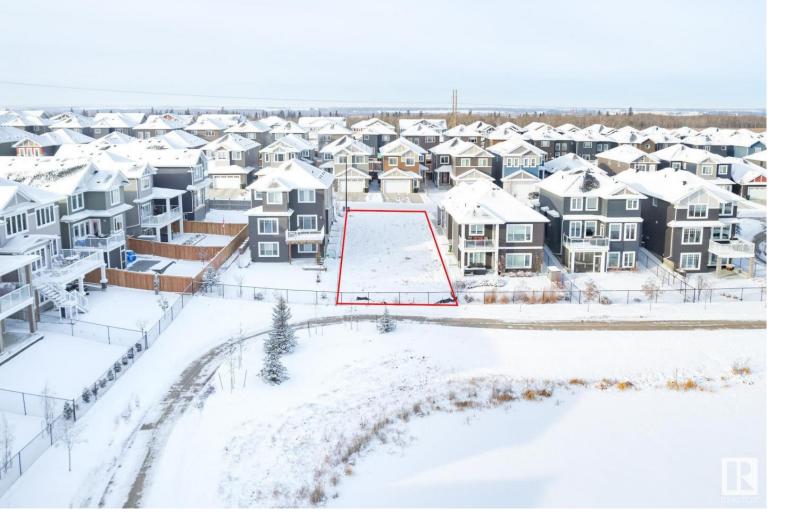

## 3696 HUMMINGBIRD Way Edmonton AB \$269,888

Walkout lot backing onto a lake! This 40' wide lot has a 32 foot building pocket and is in the popular Starling neighbourhood steps away from Big Lake Lois Hole Provincial Park. Perfect neighbourhood for bird watchers, those that enjoy kayaking, evening walks or have dogs to walk! Enjoy the serenity of a lake backing location for your future walk out basement dream home with sunny southern back yard exposure.