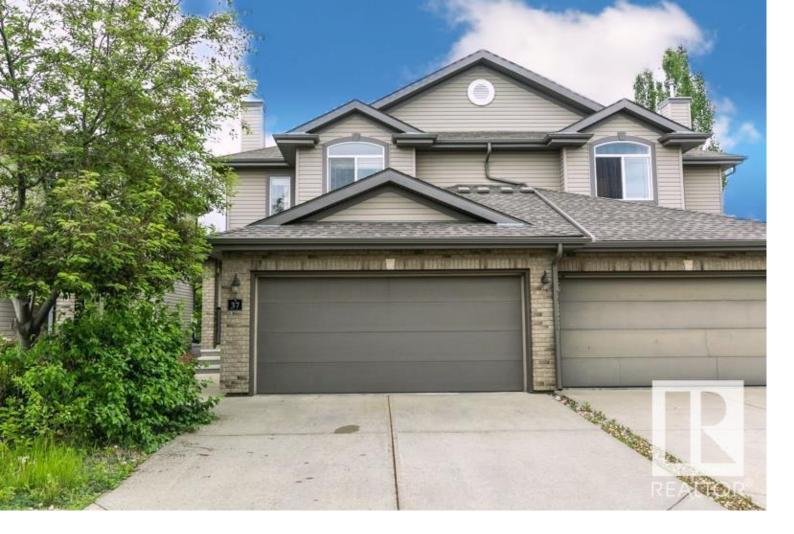

## 20 NORMAN Court 37 St. Albert AB \$335,800

Easy, stress free living with this clean and tidy 2 storey half duplex. Offering over 1300 sq.ft this 2-storey home has 3 large bedrooms, 1.5 baths. Open concept with large bright windows, spacious foyer, large front closet, 2 pce bath, generous living area and a large kitchen and dining space. The kitchen features plenty of cabinet and countertop space and an island with eating bar, easy access to the double oversized garage. The patio doors lead you to the back deck. Upstairs, there are 3 large bedrooms and a 4 pce. bath. The basement is untouched but could be easily developed. Excellently managed complex. All the landscaping (lawn maintenance and snow removal is done for you). Northridge is a family friendly community. Many walking trails, man made lakes & parks to play. Close to schools and all shopping. Easy access to Ray Gibbon Drive and the Anthony Henday