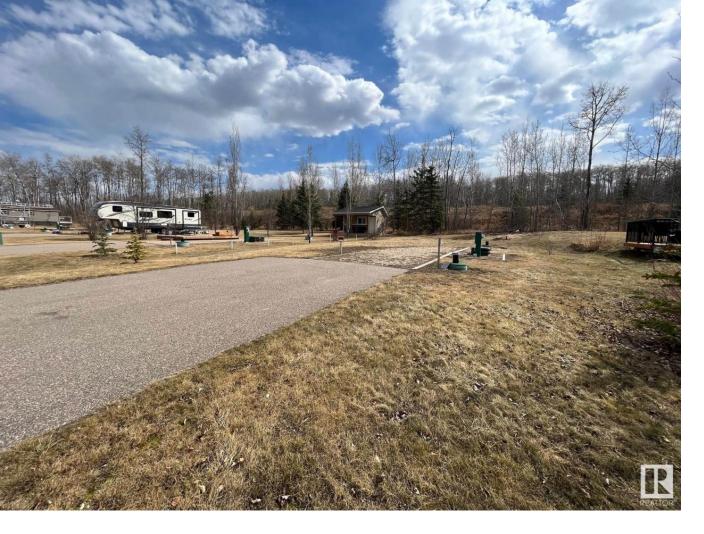

## 37 46514 Township Road 604A Rural Bonnyville M.D. AB

\$124,900

Great opportunity to have an RV lot in the Wood Creek Resort located lakefront on Moose Lake! It features a 750 gallon cistern and 750 gallon holding tank, double paved parking pad for your vehicles and gravel parking pad for your Camper, Motorhome or RV! Serviced with 100 amp power. The Wood Creek resort is one of a kind with all the amenities; playground, walking trails, boat and swim piers, paved roads, gated entrance. Live the lake lifestyle this summer!