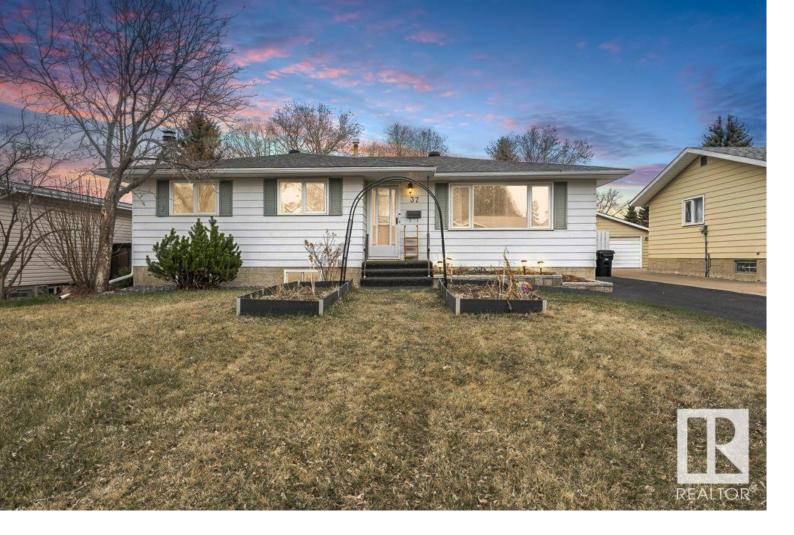

## 37 Menlo Crescent Sherwood Park AB

\$389.000

UPGRADED! FULLY FINISHED! MASSIVE LOT! Are you looking for more space? Look no further! This immaculate bungalow, located on a massive 636.00 SqM (6845.85 SqFt) lot has everything you need and MORE! Featuring 3+1 bedrooms, 2.5 bathrooms, 2175 SqFt of FULLY DEVELOPED living space (1165 SqFt Up + 1010 SqFt Down). Enjoy AIR-CONDITIONING, separate entrance, CLASSIC BRICK WOOD BURNING FIREPLACE, FULLY LANDSCAPED yard with garden boxes and more. Featuring a classic floor plan with Kitchen, dining room, living room, 3 bedrooms, 1.5 bathrooms on the main floor, and family room, 1 bedroom, full bathroom and utility room in the basement. Conveniently located near Schools, Shopping, Pubic Transportation and more! Move in before the Summer Starts!