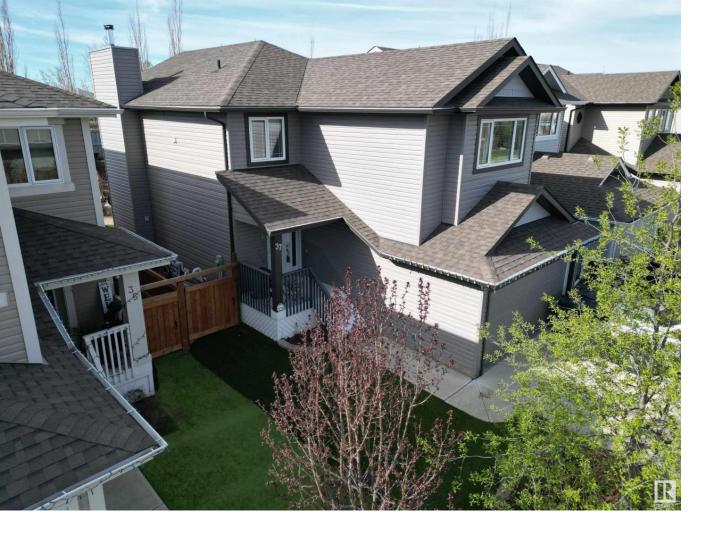

## 37 SILVERSTONE Drive Stony Plain AB

\$427,900

This tastefully upgraded 2 story is move in ready! The main level you will see an open kitchen, dining and living area with WOOD BURNING FIREPLACE! This was a \$10,000 upgrade when this home was built. You don't see that every day in newer homes! In the kitchen you will find stainless steel appliances, granite countertop and a large panty. The back yard is an incredible professionally landscaped paradise designed by a golf course designer. It has a beautiful stone patio and artificial turf both front and back. Heading upstairs you will see a massive bonus room with lots of natural light, 3 bedrooms and 2 full bathrooms including your primary suite which has heated floors in the bathroom! The hard work is done, just move in and enjoy!