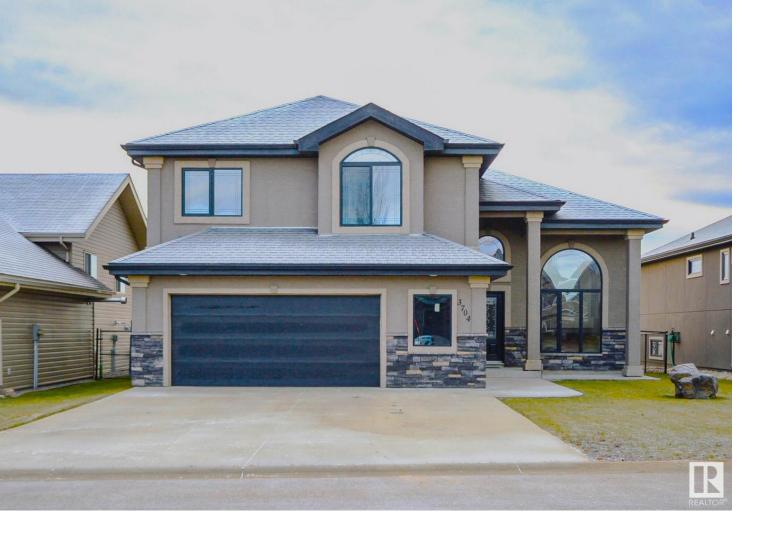

## 3704 Lakeshore Dr Drive Bonnyville Town AB

\$505,900

Only a few houses built on the lake side of Lakeshore Drive that gives you the feel of country living on the shores of Jesse's conservatory wetlands. This custom built house boasts the high vault ceiling allowing the huge windows to offer natural flowing light amongst the open concept family area. Quality hardwood & marble tile on the main 2000 sq ft of modified bi-level. Granite countertops thru out, gas fireplace and that walk through pantry is a soo functional. Upstairs you'll find a large master suite offering a WI shower, jet tub, large WI closet, and even a built-in hair salon vanity. The 2 story high entrance gives great grandness. Lower level is fully developed with in floor heat, massive family rec zone and even a custom hockey room with walled puck board. Heated finished dble garage. South facing back deck and fenced yard is ready for the endless sunrises and beauty sunsets along with the music of water foul in spring and fall. Here is 3400 sq ft of family home that is ready to make your own.