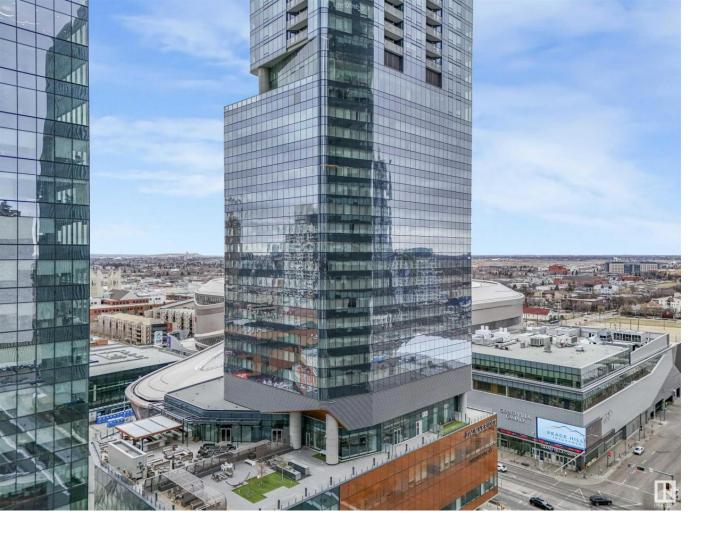

## 10360 102 Street 3707 Edmonton AB

\$337,900

Welcome to luxury living at The Legends Private Residences above the JW Marriott Hotel in Edmonton's Ice District. Live your best life in this stunning spacious 1 bdrm condo, luxurious spa-like oasis bathroom, offering an unparalleled living experience in the city's most prestigious development. Upon entering, you are greeted by an elegant/open concept living space, featuring high ceilings, H/W floors, luxury finishes, & floor to ceiling windows that flood the space with natural light & sweeping views of the city. Entertain friends in the Euro-style kitchen outfitted with professional German appliances, where the kitchen is adorned with sleek cabinetry & quartz cntps. In-suite laundry, balcony, 2 ARCHETYPE gym memberships, BBQ dining area & central green space, indoor pool, 24/7 Concierge or security service, owner's Lounge, rooftop patio, SPA by Marriott, restaurants/lounges, heated U/G parking. Direct access to Rogers Place, City Centre via Pedway system & LRT. Pet Friendly & visitor parking available for guests.