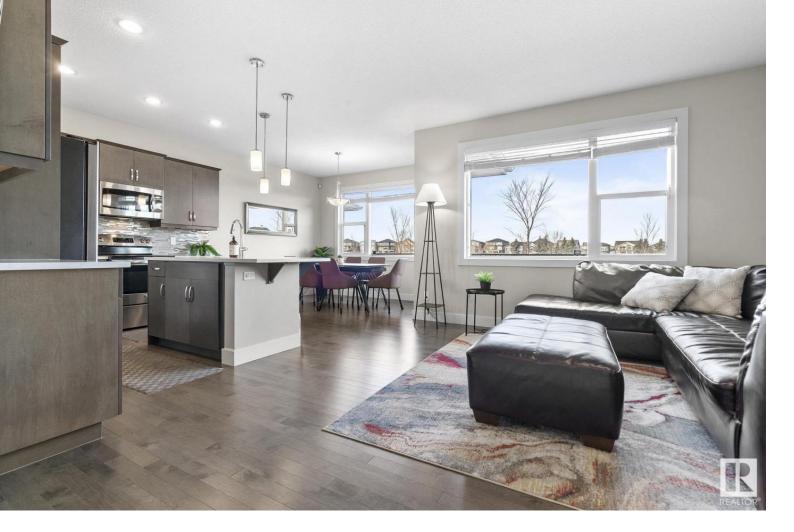

## 3720 PARKER Court Edmonton AB \$519,999

Beautiful Southwest Edmonton Heritage Valley Homes by AVI build with stunning views of Jagare Ridge Pond and walking distance to Save On Foods. Perfect for a growing family with 3 bedrooms + bonus room + 2.5 bathrooms and a double attached garage. Enjoy a bright open floor plan with big windows, a gas fireplace, hardwood floors throughout and views of Jagare Ridge Pond at every angle. The kitchen features pantry and Quartz counter tops with a dining area adjacent that steps onto your WEST facing deck and backyard. Upstairs you will find a bonus room ideal for an office or TV room and laundry room. The large master bedroom fits a king-sized bed, a walk-in closet and a gorgeous ensuite with soaker tub and shower. There are two more goodsized bedrooms with walk in closet and another full piece bathroom. Additional features included blinds throughout, TRIPLE PANE WINDOWS, & A/C. A lovely home located in a new Paisley community walking distance to Dog Park, Save on Foods & Jagare Ridge Golf Course. Listing Presented By: