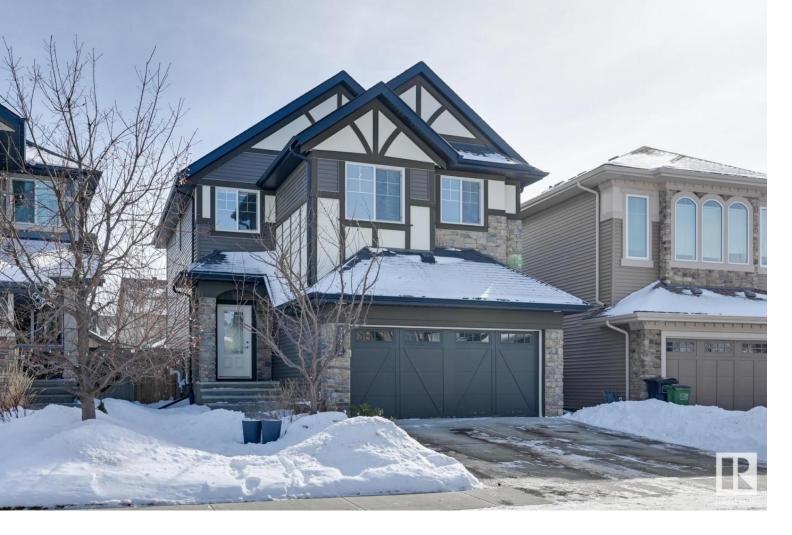

## 3729 KIDD Crescent Edmonton AB

\$650.000

Keswick on the River, within catchment of 6 schools. Bright & open Landmark Sherbourne floorplan with 5 bedrooms invites you through a spacious 9' entry with room for bench seating/storage. Gleaming engineered hardwood throughout most of main floor. Sun filled living room features gas fireplace. Modern white kitchen boasts granite (throughout), pantry, upgraded Kitchen Aid & Bosch S/S appliances incl gas range. Full sized dining nook would seat 10 & provides direct access to private deck & yard. 2nd level bonus room is a generous size & perfect for family movie nights & on opposite ends of bedrooms for noise reduction. Generous sized primary will accommodate most furniture arrangements & features w/i closet & 5pc ensuite w/separate tub, standing shower & dual sinks. Add'l 3 bedrooms & 4pc bathrm is ideal for a growing family. Developed basement with large rec room, 5th bedrm & full bathrm for extended guest stays. A/C, 2nd electrical panel & tankless hot water system. Steps to park/pond & ravine trails.