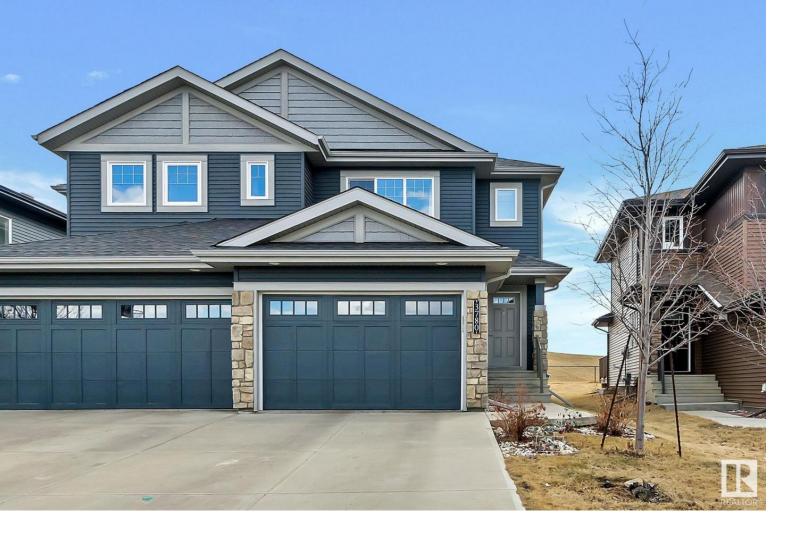

## 3780 WEIDLE Crescent Edmonton AB

\$399,800

BACKING ONTO GREENSPACE + WALKING PATH, this Coventry Homes masterpiece in Walker is your private oasis. This exquisite half-duplex with NO CONDO fees welcomes you with a bright entrance, leading to a stunning kitchen adorned with exotic granite countertops and top-tier stainless steel appliances. The open-plan living room, warmed by a cozy fireplace, and the dining area open onto a deck that overlooks your tranquil backyard retreat, perfect for unwinding or entertaining. Upstairs boasts three spacious bedrooms, including a master suite with a luxurious ensuite and ample closet space, alongside a handy laundry. The unfinished basement offers endless possibilities for personalization. Features include an OVERSIZED single attached garage, proximity to walking paths, parks, trails, and schools, blending serene nature with refined living. Welcome to your sanctuary of comfort and elegance.