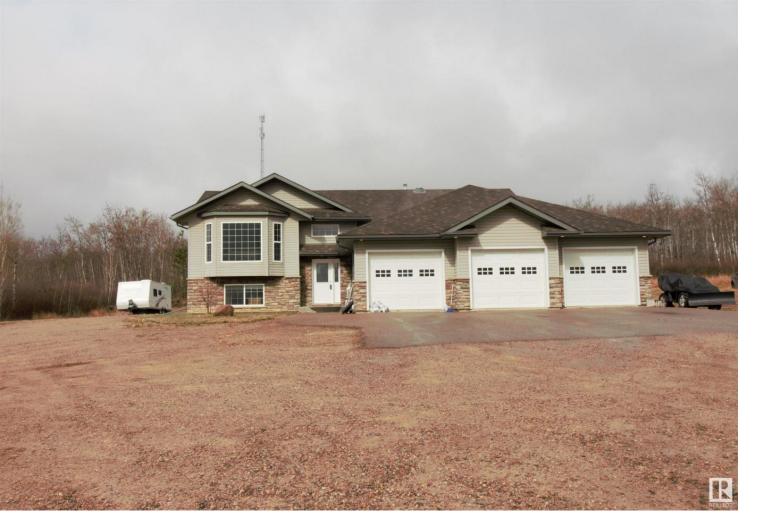

## 38 46324 Rge Rd 611 Rural Bonnyville M.D. AB \$509,900

Dare to Compare! This property has value written all over it. Beautiful, well maintained house is ready for the family to move in. 1747 sq. ft. fully finished with attached triple car garage. Home features large country kitchen with patio doors going onto large deck, livingroom with large windows for maximum lighting, 3 spacious bedrooms. Masterbedroom has doors leading unto decking. Lower level features familyroom, laundryroom, full bathroom, one bedroom and a den. Many extras include central air, underslab heating in lower level, and heated garage. Value! Value!