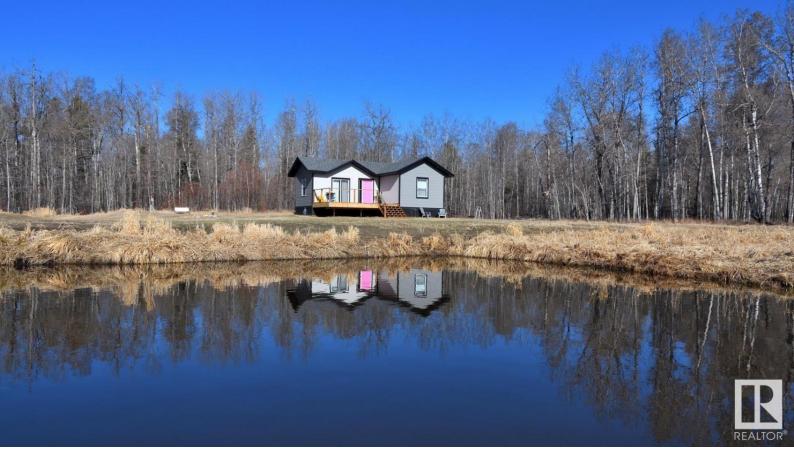

## 53414 RGE RD 62 38 Rural Lac Ste. Anne County AB

\$423,800

Beautiful 679 square foot cottage, located 55 minutes west of Edmonton, in the relaxed and comfortable community of Sherwood Cove, within Lac St Anne County limits. The property extends to 1.81 ac. Surrounded by beautiful landscapes with ATV tracks, located 3-5 min walking distance from the lake, public boat launch. Communitarian recreational space, and a private beach are available for all the residents of Sherwood Cove and offers diverse family bonding activities, such as fishing, ice-fishing, skating, tubbing, water skiing, snowshoeing and more. The property boasts the brand-new bungalow with 2 spacious bedrooms, and big glamorous windows facing the beautiful scenery of the forest and the vast landscape of the property. Both bedrooms share a single 3-piece bathroom, 240 sq ft wood deck. Brand new appliances, Living room, dining room and kitchen is unified with a vaulted ceiling. Pembina River Park and Cougar Golf Course are close by.