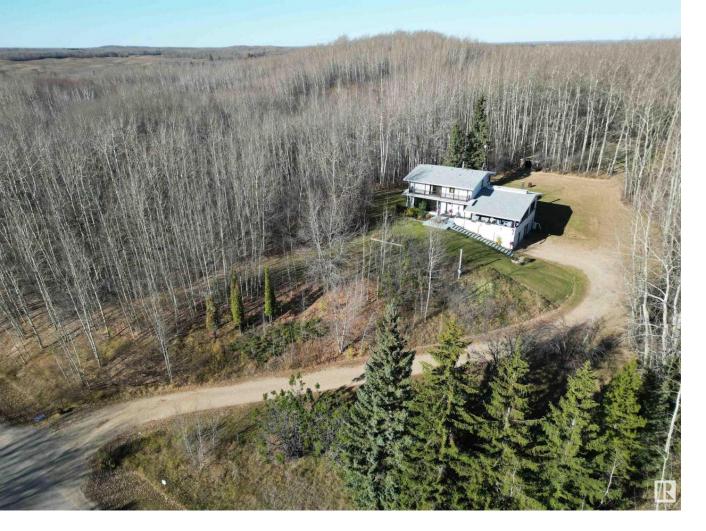

## 38 54020 HWY 779 Rural Parkland County AB \$589,000

This acreage has great location. Minutes North of Stony Plain easy access to Stony Plain or St Albert. Close to Chickakoo Lake. This Lot has plenty of trees and privacy and lots of wildlife. 4 bedroom house with 3 bathrooms and rough in for the basement, 2 Living Rooms,Dining area as well as eating nook. Kitchen has new cupboards(installed in 2019) 2 New Furnaces and Hot water on Demand(2020), Triple Pane Windows(2018). New Iron Filter,Water Distiller and Pressure Pump recently done. Triple Car Garage has space for vehicles as well as toys. 3 season Sun room allows for quiet coffee time as well as plenty of Deck Space. This house has plenty to offer and a great Acreage setting for peace and quiet and yet close to town and all pavement.