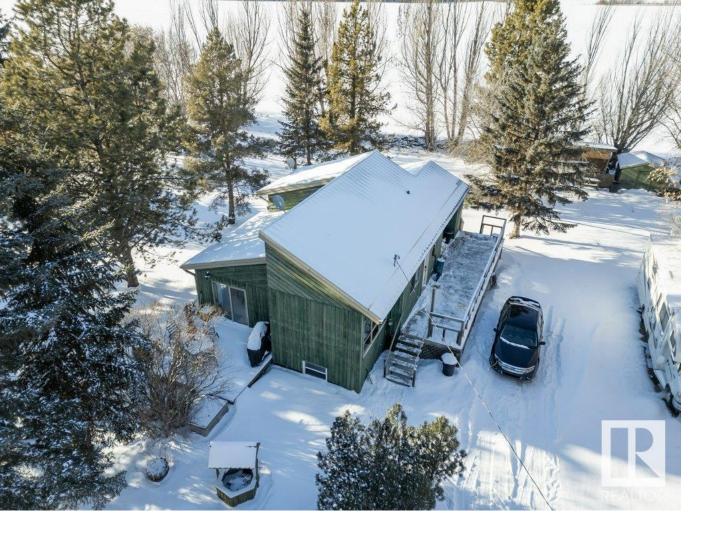

## 38 55000 Lamoureux Drive Rural Sturgeon County AB

\$919900

Opportunity knocks! Here is a very rare property with an amazing location. This 30.59 Acre property was part of one of the original river lots in the Hamlet of Lamoureux along the North Saskatchewan river. The home has a unique split level layout. The main floor has vaulted ceilings, large windows and amazing natural lighting. the kitchen and dining nook have a great layout for any culinary enthusiast as it has a nice center island and hanging pot rack. Step down into the living room that has space for your home theatre set up as well as sliding patio doors leading out to back yard deck. Down the hall you will find 2 large bedrooms and a 4 4pc bathroom. On the 3rd level there is one more bedroom, a 3pc bathroom and utility room. On the 4th level there is a large family room with room for the kids to play. The balance of the property is is agricultural fields but has immense potential for a possible second residence, home based agricultural business or endless recreational opportunities.