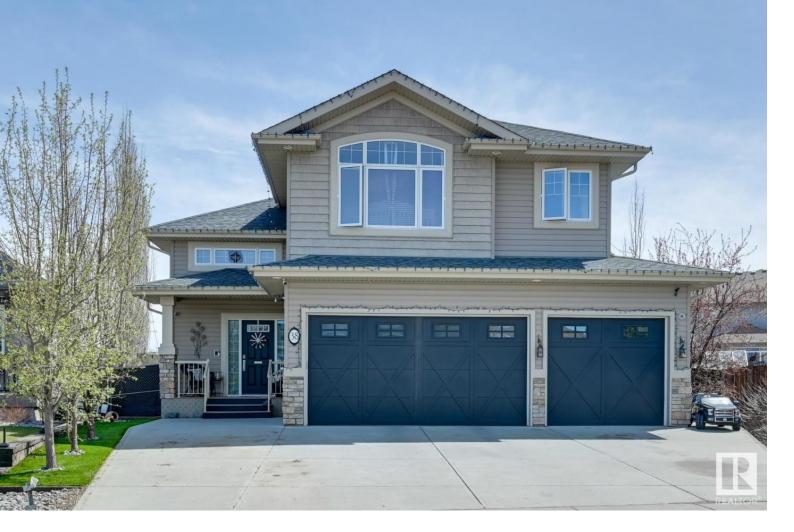

## 38 LONGVIEW Point(e) Spruce Grove AB \$764,900

This is the dream home that takes you by surprise. The exterior is an understated & classy triple garage style. But from the moment you enter the spacious foyer, the impressive design of this home is evident. This 2600+ sq ft custom, executive 2 story home, offers 2 primary bedrooms + oversized 3rd bedroom + den + office, 10 ft cielings, a sunroom, a 3 season covered patio w/ gas-hookups, in-floor heating, custom wood feature walls, an adorable playspace beneath the stairs, and luxury finishings throughout. The triple-garage is heated, with drainage, hot and cold water, a bonus 'man cave' room, and custom built-in cabinetry. The yard is sprawling with low-maintenance artificial turf without sacrificing stunning landscaping. The boardwalk leads to your private deck surrounded by fruit trees. This is truly a dream backyard with room for everyone. If an exceptional home with the appeal of a country-living oasis - without sacrificing the convenience of town is your dream welcome home! Listing Presented By: