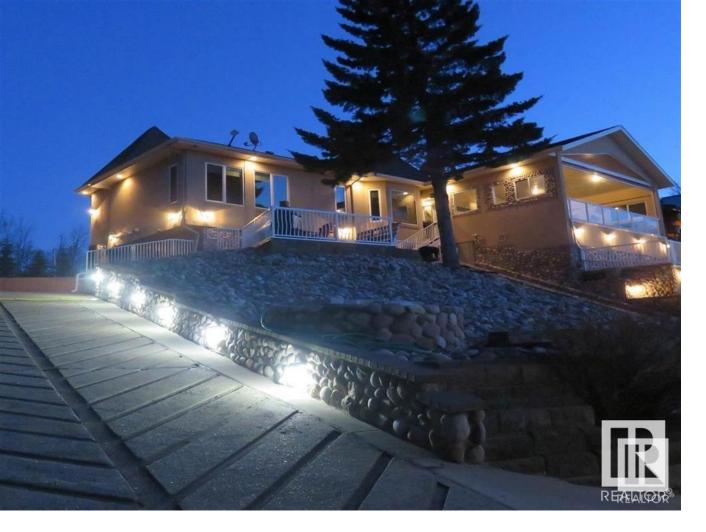

## 38 Marine Drive Rural Parkland County AB \$1,300,000

Gorgeous Water front property on Marine Drive, Lake Wabamun. Fully finished 1883 sq.ft. walkout bungalow with large covered patio deck giving you beautiful views of the lake . 4 bedrooms, 4 bathrooms with seperate entrance to lower level with full kitchen and living area. Roof top deck on boat house and a large seperate 64' x 24' hobie shop with office area. Large 105' x 254' lot gives plenty of privacy and room to entertain.