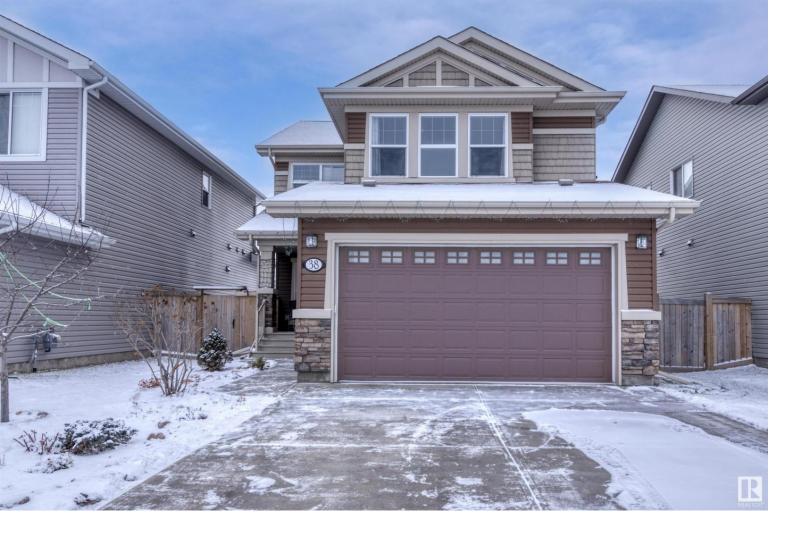

## 38 MEADOWLAND Way Spruce Grove AB

\$575,000

Welcome to a beautiful fully finished, meticulously maintained home. City Homes built and located in desirable McLaughlin Community. Almost 3000 sq. ft. of finished space and 6 bedrooms. Situated in a quiet cul-de-sac and BACKING INTO THE PARK!! The main floor is leading to an open concept living and dinning rooms. Kitchen with large island, modern cabinets, tile backsplash, pantry, stainless steel appliances and quartz countertops. Main floor bedroom and 3PC BTR. Hardwood flooring and 9" ceiling. Upstairs you will find a large bonus room and laundry room for your convenience. 3 good size bedrooms and 4PC bathroom. Spacious master suite features vaulted ceilings, walk-in closet and ensuite with walk-in shower and jet/soaker tub. The basement is fully finished and have an additional bedroom and rec room. The property is close to the shopping, schools, and parks.