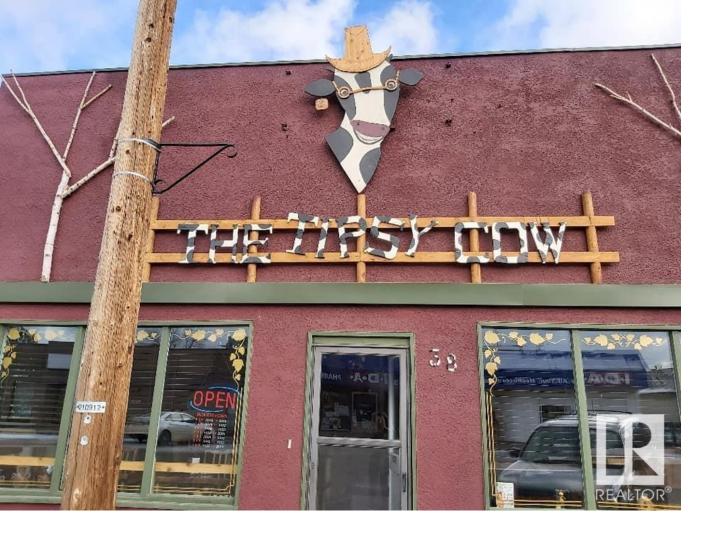

## 38 Wheatland Avenue Smoky Lake Town AB

\$239,900

Here is your chance to live your dream.. Perfect property for a small business such as a cafe, resto, bring your ideas. And live right behind your workplace in a nicely appointed 2 + 1 bedroom smack in the middle of downtown Smoky Lake. The front of the property boats a wide-open concept with bar and lots of seating, you'll love how cozy and warm the room is, a cute bathroom is there for your potential customers. The owner's quarters offers a functional kitchen, a large living room with patio door to the rear covered porch, backyard and single garage. 2 good size bedrooms and full bath complete this floor. Downstair you'll find another bedroom, tons of storage space, laundry and utilities. Best location in town, busiest street, located between well-established businesses. You won't find a better opportunity.