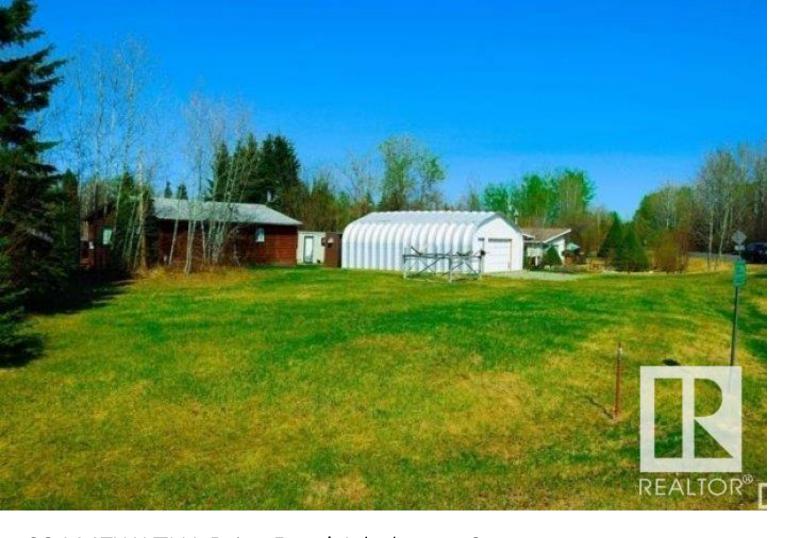

## 384 MEWATHA Drive Rural Athabasca County AB

\$145,000

Don't miss out on this exceptional opportunity! Secure one of the final lots in Mewatha Beach Summer Village and experience the epitome of lakeside living. This gem features an expansive garage (30/32) complete with a boat lift, making it perfect for storing your RV or building your dream home. Situated just a brief stroll from the serene lake, endless quad trails, and sprawling crown land, this location offers the ultimate in outdoor recreation. Plus, enjoy the convenience of being only 5 minutes away from town amenities. Positioned just 1.5 hours northeast of Edmonton and 2.5 hours south of Fort McMurray, seize the chance to claim your very own piece of heaven at Skeleton Lake