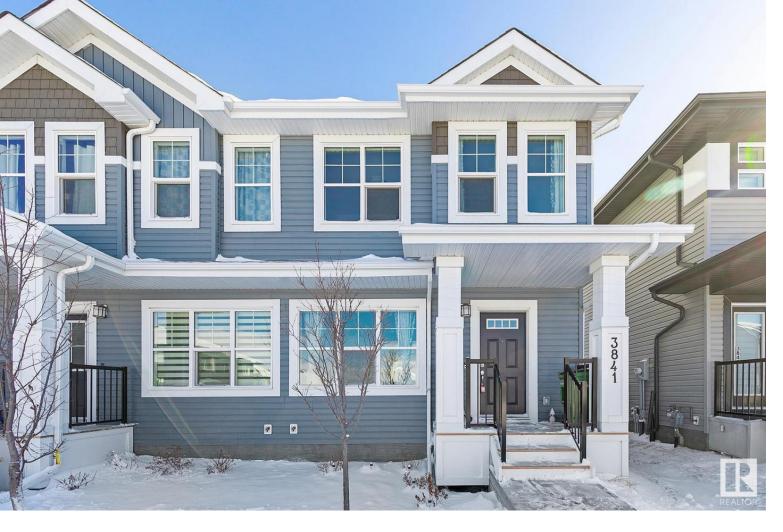

## 3841 CHRUSTAWKA Place Edmonton AB \$399,555

DO NOT MISS THIS!! UNDER 400K Single Family Home w/Side Entrance in CHAPPELLE! \*NO CONDO FEE/STRATA FEES\* 2020 built beauty is ready to be your next home or investment dream! Offering 9ft ceiling, large windows, open layout, plus a side separate entrance leading to your potential legal basement suite, this is a must see! Upstairs you have 3 good size bedrooms, 2.5 bathrooms, the main bedroom offers a full bath and there's a second full bathrooms to accommodate the other 2 bedrooms. If you don't like carrying laundry up/down, you are in luck today! Upstairs laundry at your service! Side entrance leads to your unspoiled basement with bathroom rough-ins. The location is absolutely unbeatable with school being a couple mins WALKING DISTANCE, grocery stores around the corner, Edmonton International Airport within 18 mins, AND public transportation close by, all the more reasons you need to stop reading before it's GONE... D: THE BEST PRICED HOME IN CHAPPELLE!!