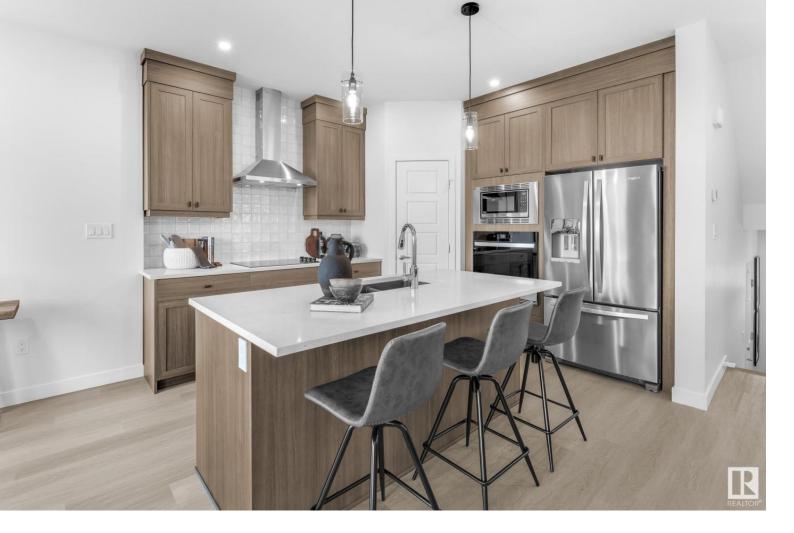

## 3895 CHRUSTAWKA Place Edmonton AB

\$429,734

\*POSSESSION APRIL/MAY\* This spacious and unique split level home features an open concept main floor, a sense of privacy with your primary bedroom on it's own level and the bonus room and secondary bedrooms on the top floor. The kitchen has been upgraded to include the gourmet kitchen package featuring a chimney hoodfan, GAS cooktop, double door fridge with an interal ice/water dispenser, built in wall oven and microwave and dishwasher. You'll enjoy having 3CM quartz in the kitchen and bathrooms, and ceramic tile flooring in the bathrooms and laundry room. Ready to move into your dream community? Chappelle gardens is a family friendly community complete with parks, outdoor fitness space, community gardens and a Social House with activities for all ages & all seasons including a spray park, playground and a NHL sized skating rink. Chappelle Gardens also includes a K-9 school. \*Side entrance not available on this home due to split level