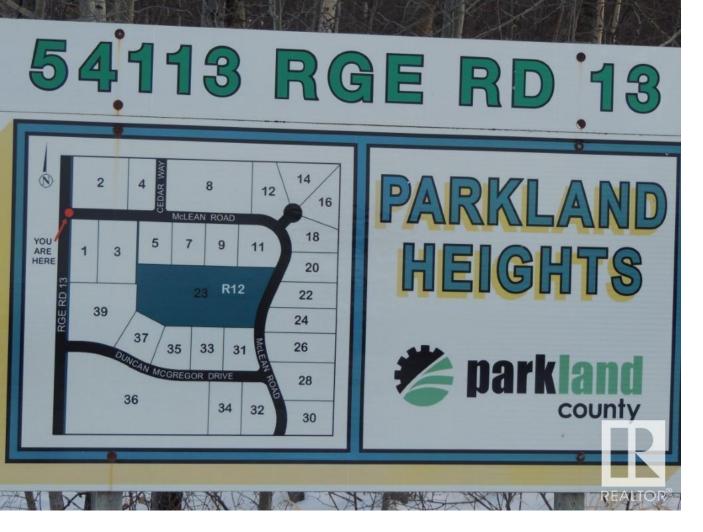

## 54113 RGE RD 13 39 Rural Parkland County AB

\$208,800

Great spot to build your Dream Home! 7.76 Acres of treed land close to Spruce Grove and Stony Plain. Last lot in the area and it is double the others. Has a great central building spot and could accommodate a walk out. Low area not ever seen wet. Watch the video to see it all! Let's get building!