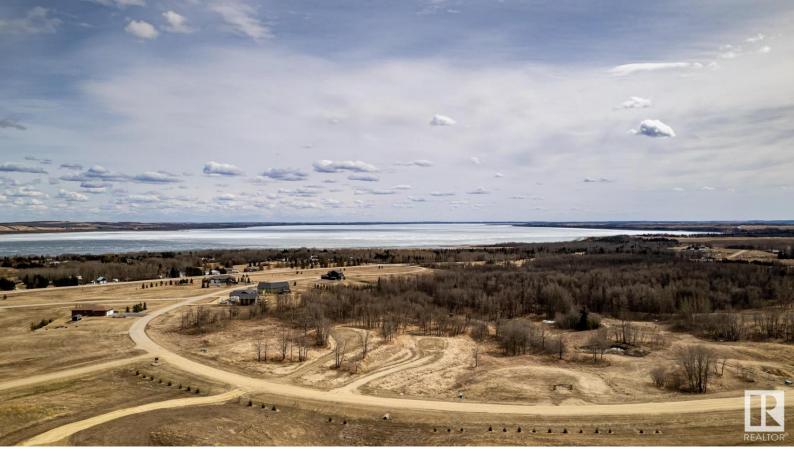

## 39 Bruhn Bend Rural Ponoka County AB

\$97.500

1.64 acres of pure bliss! Build your dream home on this perfect parcel of land in the new development of Westview Estates. A beautiful mature treed lot that backs onto an Eco reserve, you will never have development behind you! Property has been fenced already and gravel dropped for the driveway into the property. Close to the lake and boat launches and a quick drive to the golf course, this is living! Gas and Power is to the property line.