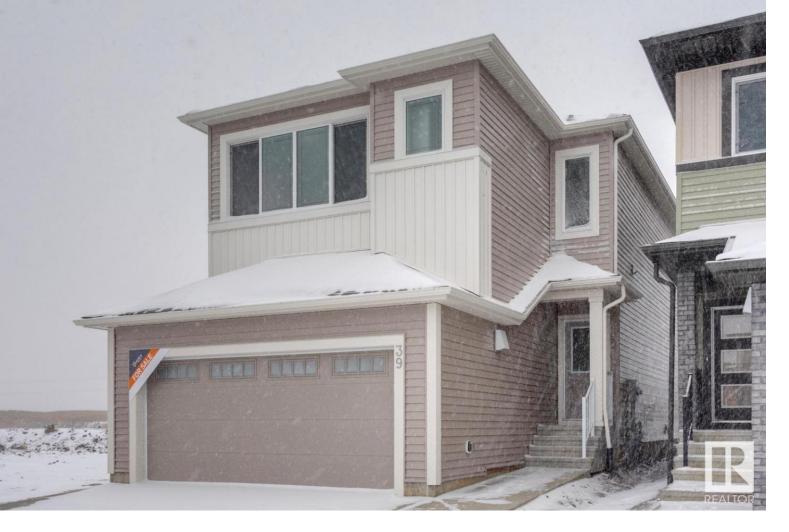

## 39 Nettle Crescent St. Albert AB \$515,000

Get into your brand new Coventry Homes, large volume builder of the year 2022. This bright and spacious single family home offers beautiful white kitchen cabinets stainless steel appliances including a stylish hood-fan, a great eat-up island, and timeless white subway-tile backsplash. The beachy floors are a perfect compliment to the light and bright finishes throughout the home. Upstairs you'll find a generous primary suite, featuring a large walk-in closet and a spacious 5 piece ensuite, including a large soaker tub. Separating the primary suite from the 2 additional bedrooms you'll find a perfectly sized bonus room. A 4 piece bath and upstairs laundry room complete the upper floor. Located with quick access to Ray Gibbons and all that North St. Albert has to offer, this beautiful home is ready for you.