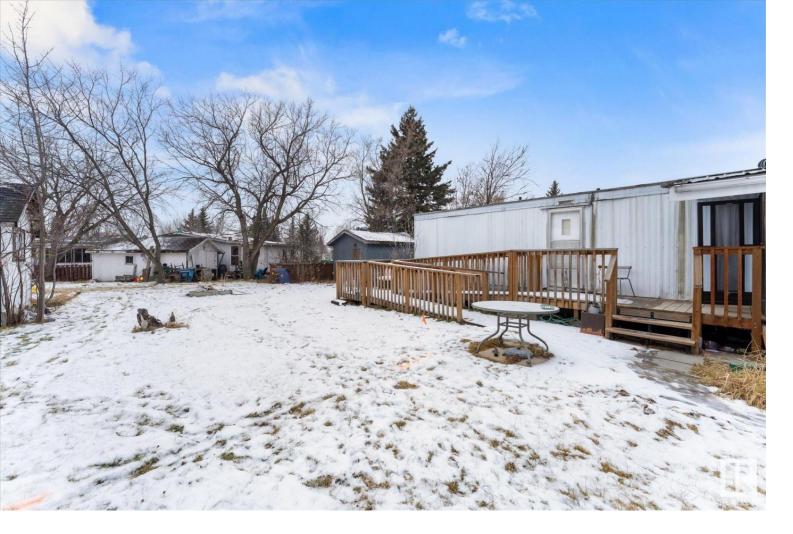

## 39 The Parkway Edmonton AB \$21,900

This Mobile home is a fixer upper, has potential. INVESTORS ALERT. The home is 90% drywalled. There is ample space for a family, it has a great layout. There are 3 large bedrooms and one bathroom. The kitchen does boasts ample space for storage. There is a large backyard with a fire pit. The shed features electricity. The ramp and deck were developed in the last three years. The lot rent is \$734/month.