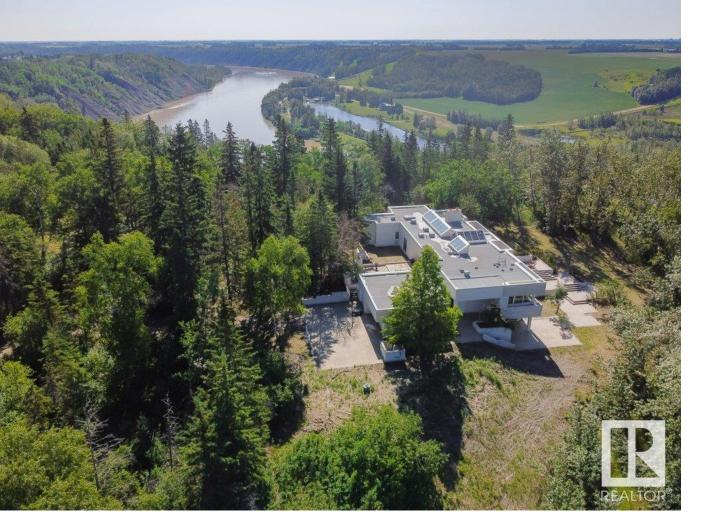

## 3A 51112 RGE RD 260 Rural Parkland County AB

Perched on a peak overlooking the North Saskatchewan river, nestled on 4.87 7acres of well treed for privacy this mid century modern design is a rare estate find optimum serenity and privacy. With 5570 sq ft of total finished space, main floor 3,163 sq ft bungalow plus fully finished basement its the ideal live work environment. One of Parkland County's most stunning estate properties. Offering a total of 4 bedrooms and 4 bathrooms indoor lap pool 3 car garage with stunning exterior entertaining spaces on approx. 4.87 acres with river and river valley views. Lower level partial walkout is perfectly suited for the pool and yard. This timeless architecturally inspired private estate with custom design features nestled minutes from Blackhawk Golf and Country & the Petroleum Club provides an extraordinary sanctuary with room for growth and development. Take the drive and discover this rare small collection of exceptional estates. Room to grow and add more space. Minutes to West Edmonton. It's perfect!