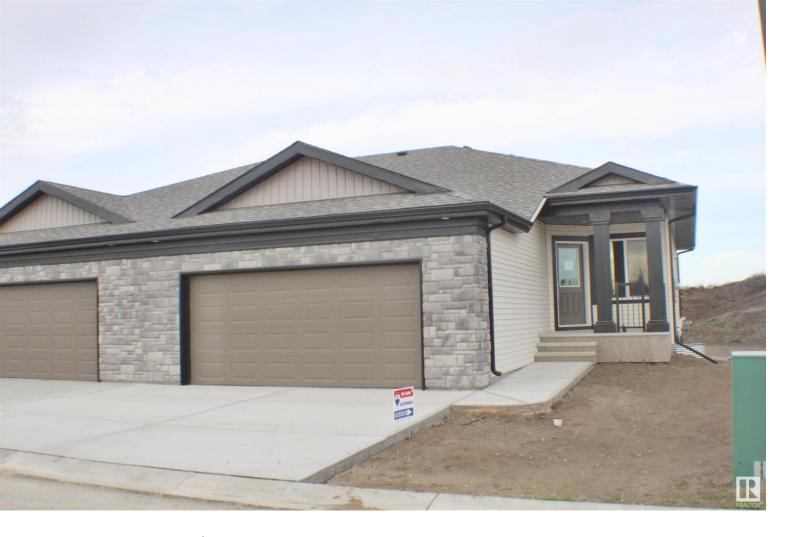

## 11 DALTON Link 4 Spruce Grove AB

\$449,000

Brand new Alquinn Home built bungalow in adult living community. Open concept kitchen/dining & living areas. Master bedroom includes huge ensuite with soaker tub & separate shower. Laundry conveniently located in walk in closet. Den and half bath complete the main level. Basement is open for future development and has large windows for natural light. Oversized garage provides room for a pick up truck. Pre-sale pricing on unit includes landscaping and GST has been paid. Taxes have not been assessed yet with dwelling. Excellent location just off Jennifer Heil Way with quick easy access to Hwy 16.