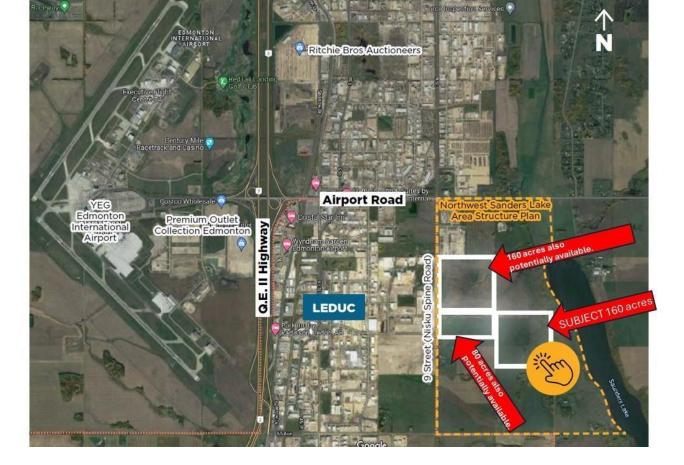

## 4-24-50-6- NE Nisku AB

\$16,000,000

160 Acres. Located in the Northwest Saunders Lake ASP; Five minute drive to Edmonton International Airport; Adjacent to Leduc city limits and 10 minutes to Leduc core; Parcels can be purchased together or separately; Located south of Nisku Business Park; Legal Address: East 160 - 4;24;50;6;NE--Municipality: Leduc County, AB. Zoning: AG (Agriculture). Parcels can be purchased together or separately. Additional parcels can be purchased together or separately (160 acres + 160 acres + 80 acres = 400 acres total potential). Information herein and auxiliary information subject to becoming outdated in time, change, and/or deemed reliable but not guaranteed. Buyer to confirm information during their Due Diligence.