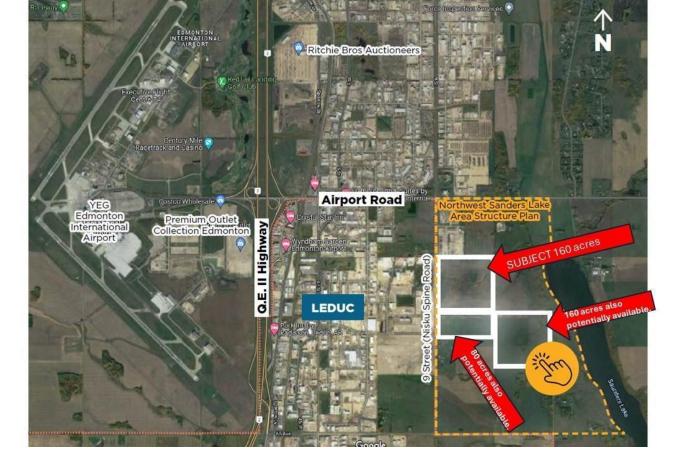

## 4-24-50-7- SW Nisku AB

160 Acres. Located in the Northwest Saunders Lake ASP; Five minute drive to Edmonton International Airport; Adjacent to Leduc city limits and 10 minutes to Leduc core; Parcels can be purchased together or separately; Located south of Nisku Business Park; Legal Address: West 160 - 4;24;50;7;SW-Municipality: Leduc County, AB. Zoning: AG (Agriculture). Parcels can be purchased together or separately. Additional parcels can be purchased together or separately (160 acres + 160 acres + 80 acres = 400 acres total potential). Information herein and auxiliary information subject to becoming outdated in time, change, and/or deemed reliable but not guaranteed. Buyer to confirm information during their Due Diligence.