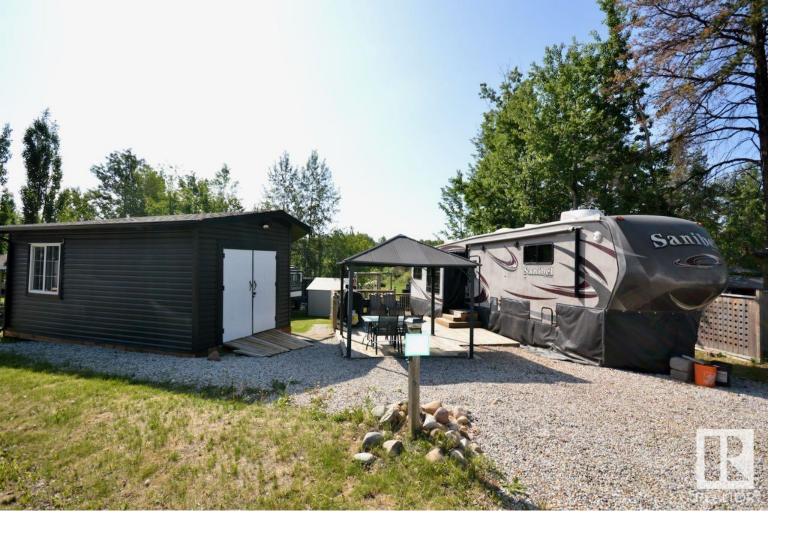

## 53207 A HGHWAY 31 4 Rural Parkland County AB

\$169,900

Experience resort living at its finest in The Meadows, where the sellers says "SELL"! This 4,574 sq ft recreational lot offers unparalleled amenities and a prime location for immediate enjoyment. Included in this purchase is the luxurious 2014 Sanibel 36-footer 5th wheel, as well as a golf cart for cruising around the amenities or for that great game of golf! Nestled against a green space park, the property provides a serene natural backdrop. Enjoy the tiered deck, hard-top gazebo and outdoor fireplace on the sloping lot. Plus, there's a garage/bunk-house combo awaiting your personal touches. The Meadows, Phase 2 of Pineridge Resort, boasts a 12-hole golf course, restaurant/clubhouse, gated access, nature trails, parks, pickleball courts and a 3,000 sq ft Recreation Center with outdoor BBQ area (just to name a few). Don't miss this rare chance to own a slice of exclusive resort lifestyle!