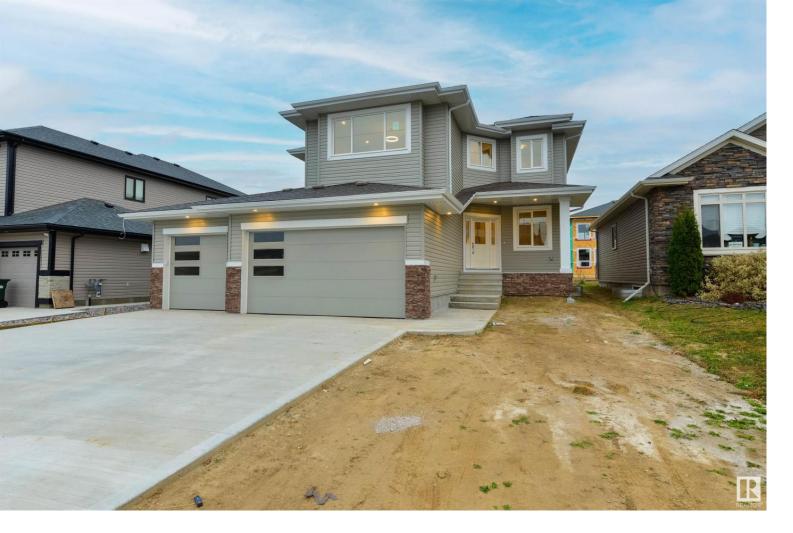

## 4 DARBY Crescent Spruce Grove AB \$725,000

Oh, this one's a beauty!!! Showcasing over 2550 sqft, this BRAND NEW home from Patel Homes features soaring foyer ceilings, a main-floor office/den, laminate flooring, a 2-pc bath, stunning living room with fireplace feature wall, and a bright & airy CHEF's kitchen with stainless appliances, floor-to-ceiling cabinetry, center island, QUARTZ countertops, and a walk-through pantry leading to the back-hall mudroom. Travel to the upper-level and you'll notice the glass railings & upgraded fixtures. The top floor houses a large bonus room, 4-pc bath, separate laundry area, and FOUR spacious bedrooms including a king-sized owner's suite with walk-in closet & 5-pc ensuite. This home is complete with a triple-attached garage and is walking distance to 2 separate playgrounds in desirable Deer Park Estates!