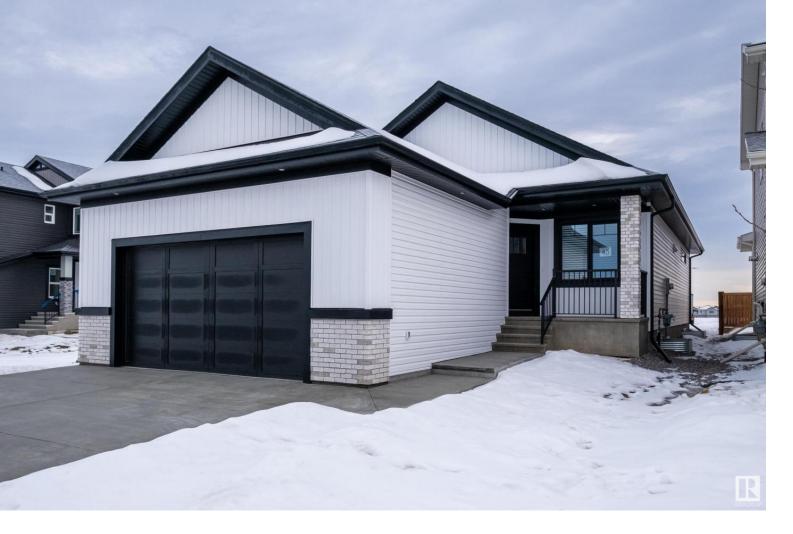

## 40 Dillworth CR Spruce Grove AB \$729,900

Elegance and Class in Deer Park! Located on Dillworth Cr this 4 bed + den, 3 bath FULLY FINISHED bungalow exudes sophistication around every corner. With its open concept floor plan & crisp colourway this home boasts numerous upgrades such as luxury vinyl plank flooring, custom maple cabinetry and wood work, quartz throughout the home, 5' linear gas fireplace, upgraded shower glass, 9ft ceilings on all levels, main floor laundry, custom MDF shelving in closets, ample storage, upgraded light fixtures, 10lb carpet underlay in the basement, wet bar, vinyl dura deck & gas line, triple pane window, 30 year shingles, and so much more! This IS the elusive bungalow that you've been waiting for that never seems to come to market... but here it is! This home is a must see and will rise to the top of your list!