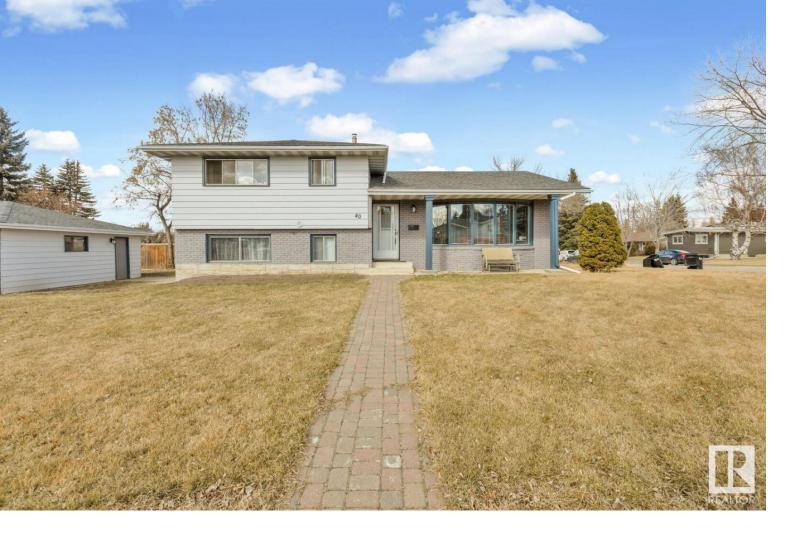

## 40 GALLOWAY Drive Sherwood Park AB

\$434,900

Welcome Home! Family ready 4 Level Split on Corner Lot in Glen Allen with Double Detached Garage! Terrific location close to parks, schools, and right in the heart of Sherwood Park. Great curb appeal and large corner lot with lots of potential. Double detached garage with parking. Main floor has large living room that leads to dining room and full kitchen. All appliances included. Rear entrance to home. Upper floor has 3 bedrooms and full bathroom with tub. Lower floor has additional bathroom with stand up shower, large family room, and additional bedroom that would work great for office or den. Side entrance from home leads to yard and double detached garage. Large home has fully finished fourth level with 2 more rooms and small living space. Lower level laundry and utility room. Tons of room and plenty more potential available. Great location offers tons of value. Home has had updated through the years to roof and mechanical and cosmetic upgrades inside and out.