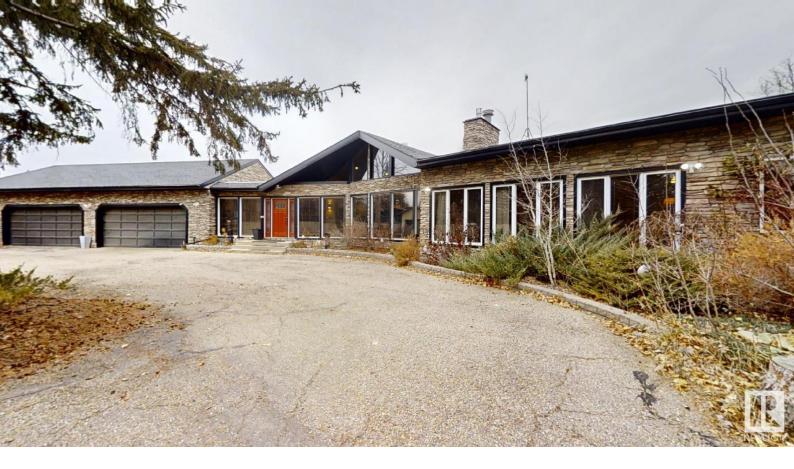

## 40 SILVERCHIEF ESTATE Crescent Rural Sturgeon County AB

\$999,900

ASSUMABLE MORTGAGE AVAILABLE AT 1.99%. 3500 square feets MASSIVE chalet Style Bungalow with 5 FIREPLACES, 4 CAR GARAGE, 5 MASSIVE BEDROOMS, SUNROOM, SWIMMING POOL(Heated), SAUNA, MEDIA ROOM (comes with projector, receive, speakers) AND GAMES ROOM. The house is fully fenced with a DECORATIVE WROUGHT IRON GATE. The gate leads to PAVED DRIVEWAY with ROUNDABOUT leading to front entrance. The Swimming pool has been recently upgraded. The sump and weeping tile system has also been updated. The basement was completely renovated in 2021 The house is located by a Ravine/Reserve & close to the Sturgeon River. This lovingly maintained home in desirable and convenient Silver Chief Estates offers quick access to the Henday & Hwy 16 (10km to Edm).5 Minutes from terrific St. Albert schools & parks surrounded by nature.