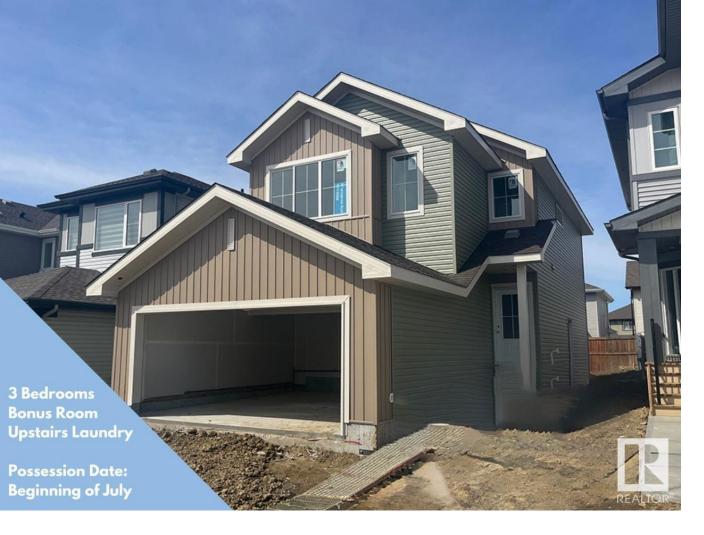

## 40 SPRINGBROOK Wynd Spruce Grove AB

\$509,900

The Allure is an Evolve model has everything you want and need in a home. 9'ceilings on main & foundation level, double attached garage & separate side entrance. Luxury Vinyl Plank Flooring throughout the main floor. Inviting foyer leads to the highly functional U shaped kitchen that has generous quartz counter-tops (throughout home) a Peninsula island with flush eating ledge, microwave shelf, chimney style hood fan, Moen "Indie" Black matte kitchen faucet, silgranit sink, full height tiled kitchen backsplash and plenty of cabinets with crown moulding. Great room and nook have large windows and sliding glass patio doors. A mud room with built-in bench and 1/2 bath complete the main floor. A bright primary bedroom offers a substantial walk-in closet and a 5 piece ensuite including double sinks and tub/shower combo. There is a bonus room and a main 4 piece bath, a laundry room and two more comfortable bedrooms with plenty of closet space. Photos are representative.