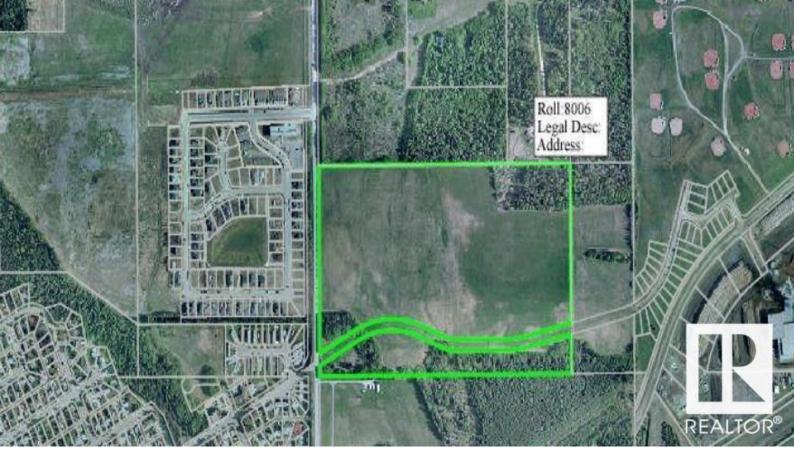

## 40 street 6 Avenue Edson AB

\$3,250,000

Property is directly North of Edson Hospital. Exceptional property for Senior accommodations; mixed commercial & residential, servicing the entire East area of Edson. Boundary survey completed. Previous Geotech, Environmental, Traffic assessment analysis & studies available. Mix Commercial, R1, R1A, R2, R3 & R4 zoning. Area structure plan in place for future development. Edson has a full range of Rec. facilities, health care services, high-quality education system & vibrant business sector. Edson serves a trading population of approximately 15,000 people & located on Hwy 16 -Trans Canada Yellowhead Route & benefits from private, commercial & industrial traffic. Trans Canada Yellowhead Route carries some of the heaviest traffic flow in Alberta & has been officially declared the second Trans Canada Hwy. Approximately 20,000 vehicles pass through Edson daily. Edson is approximately 199km west of Edmonton, 453km northwest of Calgary. East of Edson there is prairie like terrain.