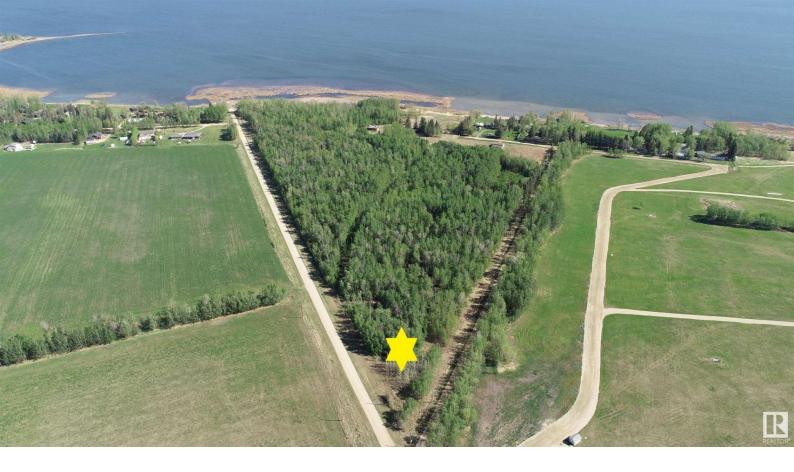

## 400 54411 RGE RD 40 Rural Lac Ste. Anne County AB

\$189,900

40 MINUTES WEST OF EDMONTON ON THE SOUTH SHORE OF LAC STE ANNE IS WHERE YOU WILL FIND THIS TREED 6.61 ACRE PROPERTY JUST STEPS FROM THE LAKE AND WITH LOTS OF OPTIONS TO LOCATE YOUR NEW HOME. OR YOU MAY JUST WANT TO HAVE A GET-AWAY SPOT FOR THE RV. THERE ARE VARIOUS LOCATIONS AVAILABLE TO ACCESS THE LAKE. THERE ARE ALSO OTHER ATTACHED LOTS FOR SALE AS WELL, SO YOU CAN EXPAND YOUR VISION IF NEED BE. PLEASE CHECK THE PHOTOS FOR THE ADDITIONAL LOTS AND SIZES THAT ARE AVAILABLE. POWER AND GAS AT PROPERTY LINE.