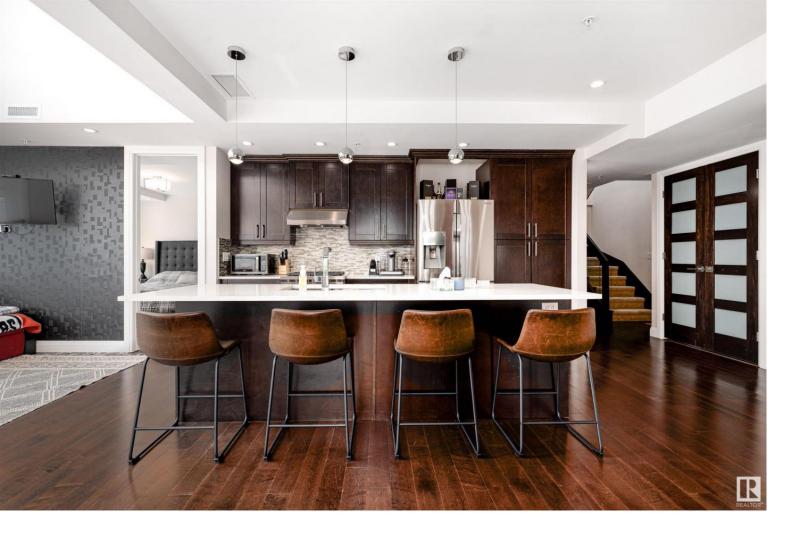

## 1350 WINDERMERE Way 401 Edmonton AB \$739,000

Here is a rare opportunity to find a unique penthouse in a low-rise CONCRETE & STEEL building with a POND VIEW in desirable WINDERMERE. This 2 storey CORNER UNIT with 3 bedrooms, 2.5 baths, and generously sized loft is big enough to be a house, yet allows you to enjoy MAINTENANCE FREE living and be able to just lock up and leave! Not to mention a TITLED DOUBLE GARAGE in the HEATED UNDERGROUND PARKADE which offers extra storage as well as a secure place to park your car. So many other wow factors including a STEAM SHOWER in the upper ensuite, 8' solid wood doors with glass inserts, A/C, CENTRAL VAC, high end STAINLESS STEEL appliances, and FOUR BALCONIES with one being an enormous ROOFTOP PATIO featuring a gazebo, sink, and gas stove, perfect for entertaining! Soaring 18' ceilings with two open-to-above areas and an abundance of oversized windows highlight a bright open space that is warm and welcoming. Plenty of great restaurants, shopping and entertainment nearby. Come make this dream home a reality!