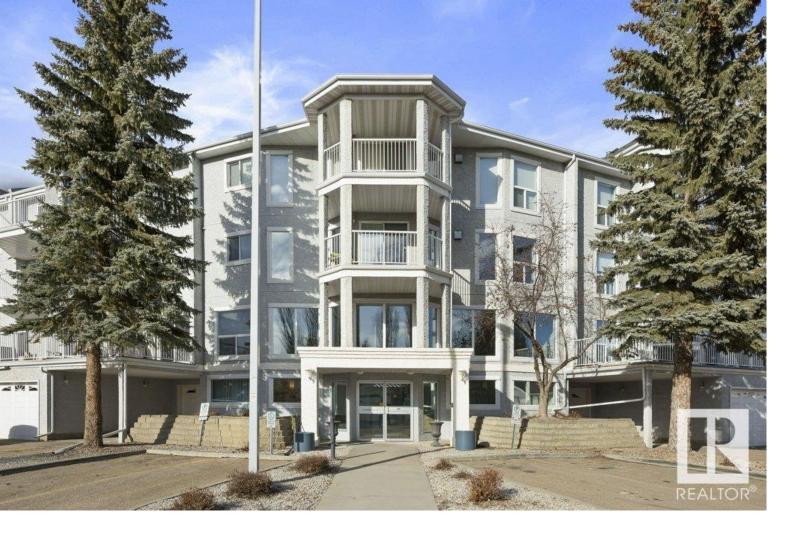

## 65 GERVAIS Road 401 St. Albert AB

\$149,900

Explore this charming & bright top-floor adult-only home with towering ceilings and over 1000 sq ft of space. It includes a spacious bedroom, versatile den and well-appointed bathroom. Enjoy ample natural light in the South West facing living room with gas fireplace. Kitchen features patio doors to a West facing balcony. A/C ensures comfort year-round. Conveniently located near shopping and scenic trails.